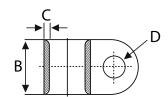

### **SECTIONS AND DIMENSIONS**

| PRODUCT CODE | COLOUR | DIMENSIONS |     |      |     |      |    |
|--------------|--------|------------|-----|------|-----|------|----|
|              |        | Ø          | Ø1  | А    | В   | С    | D  |
| GCL 1/4      | White  | 7.4        | 6.6 | 10.3 | 9.1 | 1.27 | M5 |
| GCL 3/8      | White  | 10.9       | 9.7 | 11.9 | 9.2 | 1.27 | M5 |