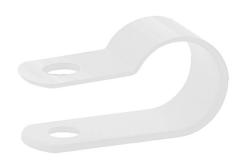

#### **DESCRIPTION**

The screw connection cable is a clamping clip. It is suitable for fixing cables.

#### **FEATURES**

- Material: Pure Nylon 6.6 Standard UL

- Operating Temperature: - 40°C --- +85°C

- Color: White