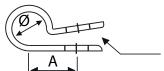

### **SECTIONS AND DIMENSIONS**

| PRODUCT CODE | COLOUR | DIMENSIONS |     |      |     |      |    |
|--------------|--------|------------|-----|------|-----|------|----|
|              |        | Ø          | Ø1  | А    | В   | С    | D  |
| GCL 1/4      | White  | 7.4        | 6.6 | 10.3 | 9.1 | 1.27 | M5 |
| GCL 3/8      | White  | 10.9       | 9.7 | 11.9 | 9.2 | 1.27 | M5 |