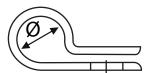

### **SECTIONS AND DIMENSIONS**

| PRODUCT CODE | COLOUR | DIMENSIONS |     |      |     |      |    |
|--------------|--------|------------|-----|------|-----|------|----|
|              |        | Ø          | Ø1  | А    | В   | С    | D  |
| GCL 1/4      | White  | 7.4        | 6.6 | 10.3 | 9.1 | 1.27 | M5 |
| GCL 3/8      | White  | 10.9       | 9.7 | 11.9 | 9.2 | 1.27 | M5 |